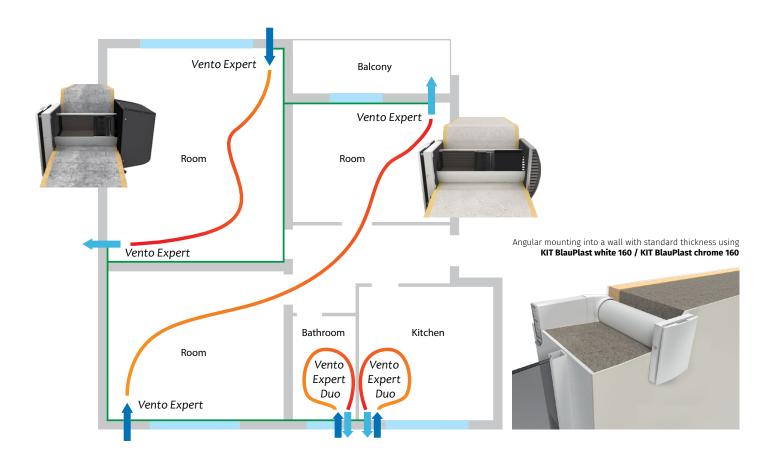

#### Mounting

- The unit is designed for through-the-wall installation inside a prepared hole in an outer wall of the building.
- o The best ventilation solution is pairwise installation of reverse phase connected units. Some units ensure supply of fresh air to the room and the other units extract air from the premise. This way the most efficient balanced ventilation is arranged.
- In case of brand new construction, units are mounted in two stages:
  - Pre-installation at the stage of the indoor finishing and outer decorative wall finishing. It includes installation of an air duct, an outer ventilation hood and cable installation.
  - Final mounting before commissioning of a house. It includes installation of a regenerator with a fan and filters and mounting and wiring of an indoor unit with a controller and shutters.