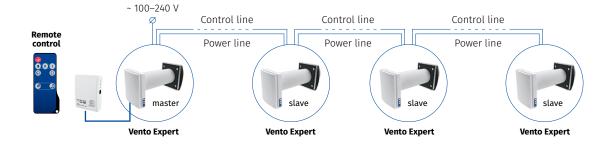

**Vento Expert** either can operate as independent unit or can be connected with other units in a house and controlled with a master unit. In this case, only the master unit receives a signal from the remote control.