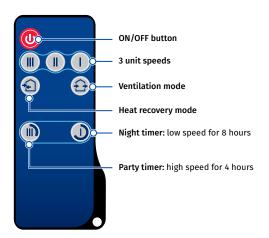

#### Control

• Control of the unit operation mode is performed by means of sensor control panel located on the unit casing or a remote controller.

**Vento Expert** is equipped with a humidity sensor for indoor humidity control. If humidity increases above a set point, the unit boosts to the speed III.

**Vento Expert** either can operate as independent unit or can be connected with other units in a house and controlled with a master unit. In this case, only the master unit receives a signal from the remote control.