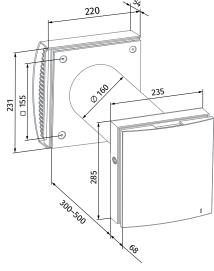

### Overall dimensions [mm]

Vento Expert A50-1 Pro V.3

Vento Expert A50-1 S Pro V.3 (for thin walls)

SINGLE-ROOM VENTILATION | 2021 17

<sup>\*</sup> maximum air flow 40 m³/h \*\* with open and closed front panel