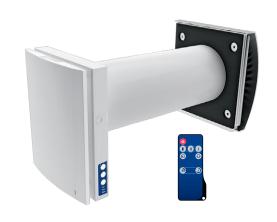

#### **HEAT RECOVERY SINGLE-ROOM UNITS**

#### Features

- Arrangement of efficient energy-saving supply and exhaust single-room ventilation in flats, houses, cottages, social and commercial premises.
- Reducing heat losses caused by ventilation due to heat recovery.
- Humidity balance and regulated air exchange create individually controlled microclimate.
- Coordinated network based on several integrated single-room ventilation units with central control.

Air flow: up to 50 m³/h 14 l/s

Heat recovery efficiency: up to  $95\,\%$ 

Power: from 5.0 W SFP: from 1.22 W/I/s

Noise level: from 4 dBA

Easy maintenance. Indoor unit is opened by pressing the latches on both sides

One of the best regeneration efficiency on the market due to innovative hexagonal structure of the heat exchanger cells

Integrated automatic air shutters prevent air back drafting

The specially designed front panel can be closed manually to ensure 100 % air tightness and protect against wind impact

#### Designation key

| Model        | Air duct          | Rated air flow [m³/h] | Front panel          | Ventilation hood type                                                                   | Control                                                         |
|--------------|-------------------|-----------------------|----------------------|-----------------------------------------------------------------------------------------|-----------------------------------------------------------------|
| Vento Expert | A: round air duct | 50                    | -1: flat front panel | _: white plastic hood AH-10 white 160 (for standard walls) S: metal hood for thin walls | <b>Pro V.3:</b> control with touch buttons and a remote control |