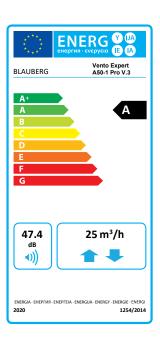

Air flow: up to 50 m³/h 14 l/s

Heat recovery efficiency: up to  $95\,\%$ 

Power: from 5.0 W SFP: from 1.22 W/I/s

Noise level: from 4 dBA

Easy maintenance. Indoor unit is opened by pressing the latches on both sides

#### Designation key

| Model        | Air duct          | Rated air flow [m³/h] | Front panel          | Ventilation hood type                                                                   | Control                                                         |
|--------------|-------------------|-----------------------|----------------------|-----------------------------------------------------------------------------------------|-----------------------------------------------------------------|
| Vento Expert | A: round air duct | 50                    | -1: flat front panel | _: white plastic hood AH-10 white 160 (for standard walls) S: metal hood for thin walls | <b>Pro V.3:</b> control with touch buttons and a remote control |

### Technical data

| Parameters                                                                                    | Vento Expert A50-1 Pro V.3        |         |         |
|-----------------------------------------------------------------------------------------------|-----------------------------------|---------|---------|
| Speed                                                                                         | I                                 | II      | III     |
| Voltage [V / 50 (60) Hz]                                                                      |                                   | 100-240 |         |
| Power [W]                                                                                     | 5.0                               | 6.0     | 8.5     |
| Current [A]                                                                                   | 0.035                             | 0.040   | 0.059   |
| RPM [min-1]                                                                                   | 800                               | 1300    | 1900    |
| Air flow in ventilation mode [m³/h (l/s)]                                                     | 15 (4)                            | 35 (10) | 50 (14) |
| Air flow in heat recovery mode [m³/h (l/s)]                                                   | 8 (2)                             | 18 (5)  | 25 (7)  |
| SFP [W/l/s]                                                                                   | 2.40                              | 1.23    | 1.22    |
| Filter                                                                                        | G3 (Option: G4; F7 PM2.5 > 70 %*) |         |         |
| Transported air temperature [°C]                                                              | -20+40                            |         |         |
| Sound pressure level at 1 m [dBA]                                                             | 13                                | 25      | 37      |
| Sound pressure level at 3 m [dBA]                                                             | 4                                 | 16      | 28      |
| Outdoor sound pressure attenuation [dBA] in accordance with DIN EN 20140                      | 41/47**                           |         |         |
| Indoor/outdoor airtightness classification of the complete unit in accordance with EN 13141-8 | D1                                |         |         |
| Heat recovery efficiency according to DIBt LÜ-A 20 [%]                                        | up to 95                          |         |         |
| Ingress Protection Rating                                                                     | IP24                              |         |         |