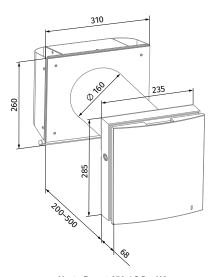

### Overall dimensions [mm]

Vento Expert A50-1 Pro V.3

Vento Expert A50-1 S Pro V.3 (for thin walls)

SINGLE-ROOM VENTILATION | 2021 17

<sup>\*</sup> maximum air flow 40 m³/h \*\* with open and closed front panel