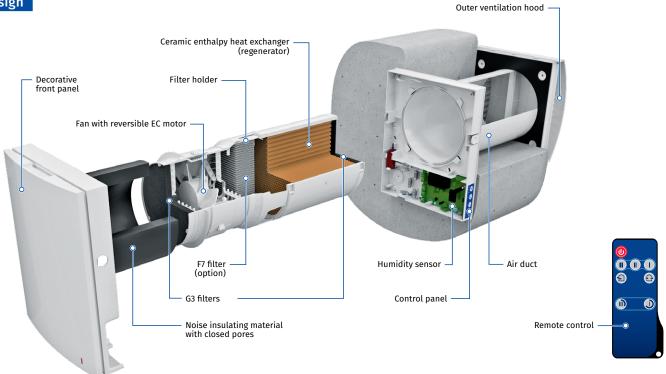

One of the best regeneration efficiency on the market due to innovative hexagonal structure of the heat exchanger cells

Integrated automatic air shutters prevent air back drafting

The specially designed front panel can be closed manually to ensure 100 % air tightness and protect against wind impact

The demountable design of the regenerator cartridge improves heat recovery efficiency and simplifies maintenance

#### Heat and humidity regeneration

#### **UNIT OPERATING LOGIC IN WINTER PERIOD**

- **o** Warm stale air is extracted from the premise, flows through the ceramic regenerator and transfers its heat energy and moisture to it.
- As the ceramic regenerator gets warmed up, the unit switches to the supply mode.
- Clean cold intake air flows through the regenerator and absorbs accumulated heat and humidity.
- **o** When the ceramic regenerator is cooled down, the unit switches to the extract air mode.

#### Control

• Control of the unit operation mode is performed by means of sensor control panel located on the unit casing or a remote controller.

**Vento Expert** is equipped with a humidity sensor for indoor humidity control. If humidity increases above a set point, the unit boosts to the speed III.

#### Mounting

- The unit is designed for through-the-wall installation inside a prepared hole in an outer wall of the building.
- o The best ventilation solution is pairwise installation of reverse phase connected units. Some units ensure supply of fresh air to the room and the other units extract air from the premise. This way the most efficient balanced ventilation is arranged.
- In case of brand new construction, units are mounted in two stages:
  - Pre-installation at the stage of the indoor finishing and outer decorative wall finishing. It includes installation of an air duct, an outer ventilation hood and cable installation.
  - Final mounting before commissioning of a house. It includes installation of a regenerator with a fan and filters and mounting and wiring of an indoor unit with a controller and shutters.