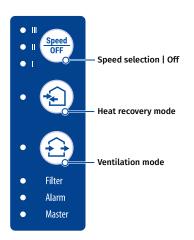

#### Control

• Control of the unit operation mode is performed by means of sensor control panel located on the unit casing or a remote controller.

**Vento Expert** is equipped with a humidity sensor for indoor humidity control. If humidity increases above a set point, the unit boosts to the speed III.