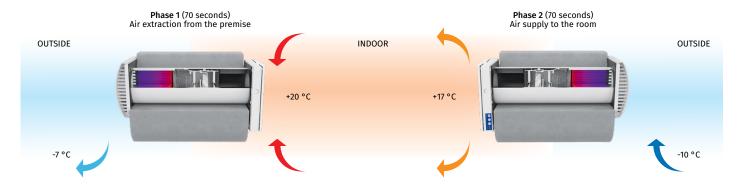

#### Heat and humidity regeneration

#### **UNIT OPERATING LOGIC IN WINTER PERIOD**

- **o** Warm stale air is extracted from the premise, flows through the ceramic regenerator and transfers its heat energy and moisture to it.
- As the ceramic regenerator gets warmed up, the unit switches to the supply mode.
- Clean cold intake air flows through the regenerator and absorbs accumulated heat and humidity.
- **o** When the ceramic regenerator is cooled down, the unit switches to the extract air mode.